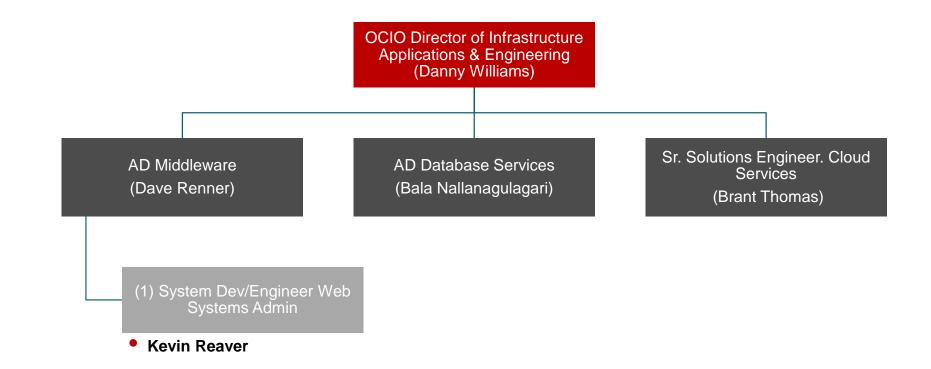

# Infrastructure Applications

**ABOUT INFRASTRUCTURE APPLICATIONS:** Our middleware team provides ongoing support and upgrades of our webhosting environments, monitors and supports enterprise level application services, performs application patching and upgrades, leads moves to production & testing of applications, and documents physical & logical architecture of both on premise and cloud hosted solutions.