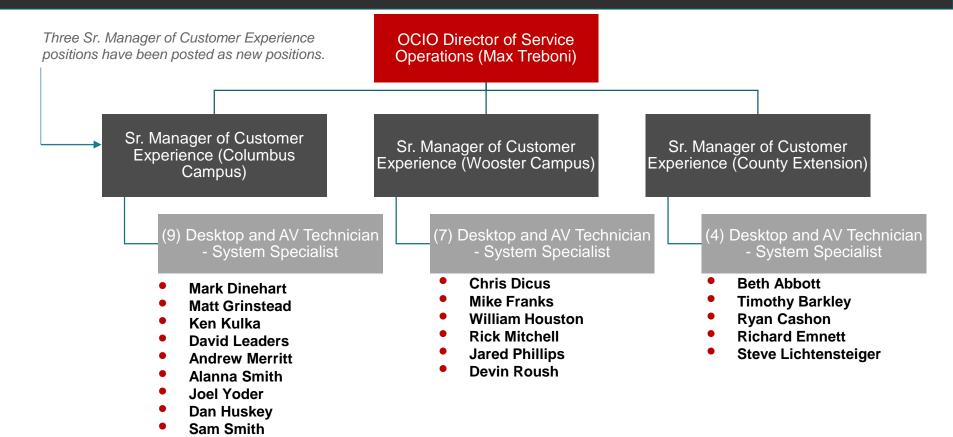

## **IT Service Desk**

**ABOUT THE IT SERVICE DESK:** These front line support specialists work with our customers on a day-to-day basis. They answer technical questions, upgrade desktop computers, train end users, assist with audio/visual systems, and remove IT obstacles from our customers.