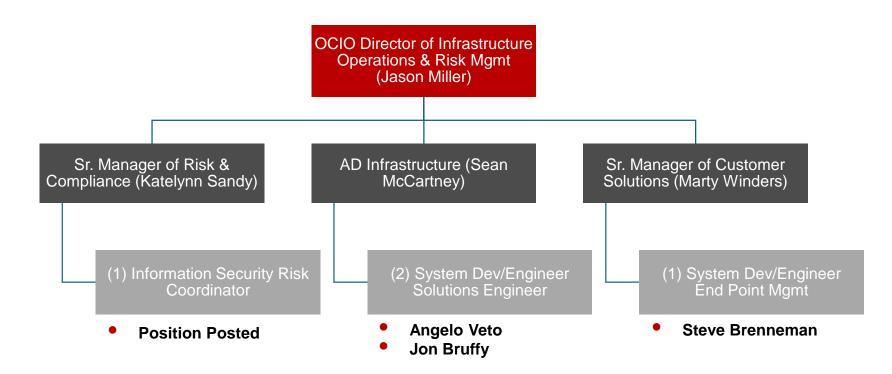

#### Infrastructure & Risk Mgmt

**ABOUT INFRASTRUCTURE AND RISK MANAGEMENT:** This team supports all of our servers, storage, and backup services. Additionally, a dedicated group of specialists ensures that our infrastructure systems remain in compliance with university security standards, our endpoints are properly patched and managed, we have documented and tested disaster recovery plans, and our applications are secured behind a robust data center firewall and load balanced network.