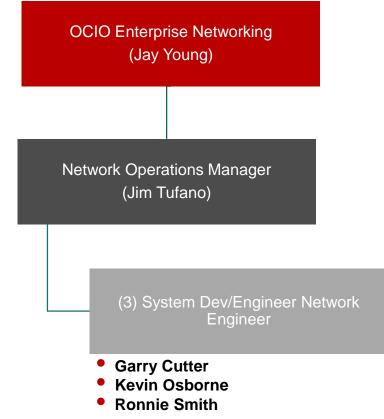

# **Enterprise Networking**

**ABOUT ENTERPRISE NETWORKING:** Responsible for the operational support and expansion of local area networks, OSUWireless, OSUNet and wide area networking to off campus locations. The team also provides Domain Name Services (DNS), network operations center support, internet 1 & 2 access, and virtual private network solutions to the enterprise.