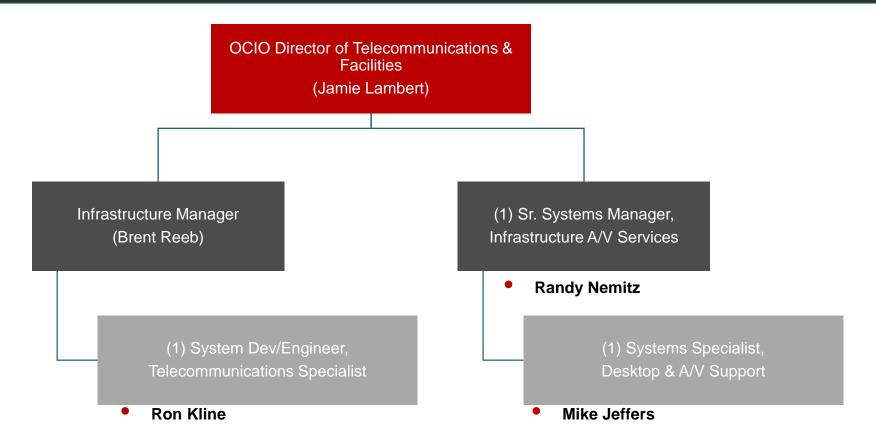

#### **Telecommunications**

**ABOUT THE TELECOMMUNICATIONS TEAM:** This team is leading the support of legacy phone systems, move/add/change activity for telephones, inside and outside building wiring, and Skype for Business services.